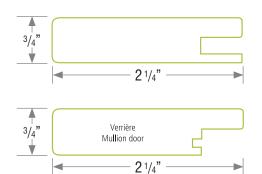

## DIMENSIONS

|         | _      |                               |        |  |
|---------|--------|-------------------------------|--------|--|
| Minimum |        | in.                           | mm     |  |
|         |        | $4^{3}/_{4}$                  | 120.65 |  |
|         |        | 5 <sup>1</sup> / <sub>2</sub> | 139.7  |  |
| Maximum |        | in.                           | mm     |  |
|         | Width: | 50 1/2                        | 1282.7 |  |

90

2286

Height:

Refer to the colour index or find a vast selection of colors for every taste at **prestolam.com**.

- 2 1/4" MDF molding wrapped with NEXGEN™
- 1/4" MDF central panel
- 0.5 mm edgebanding in two widths
- 90° assembled door with bevel edge
- To be sold in Canada exclusively