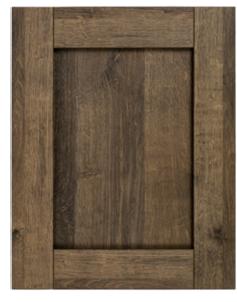

*NEXGEN O** 7055

**COLORS** 

## DIMENSIONS

|         | _      |                               |        |  |
|---------|--------|-------------------------------|--------|--|
| Minimum |        | in.                           | mm     |  |
|         |        | $4^{3}/_{4}$                  | 120.65 |  |
|         |        | 5 <sup>1</sup> / <sub>2</sub> | 139.7  |  |
| Maximum |        | in.                           | mm     |  |
|         | Width: | 50 1/2                        | 1282.7 |  |

90

2286

Height:

Refer to the colour index or find a vast selection of colors for every taste at **prestolam.com**.





- 2 1/4" MDF molding wrapped with NEXGEN™
- 1/4" MDF central panel
- 0.5 mm edgebanding in two widths
- 90° assembled door with bevel edge
- To be sold in Canada exclusively