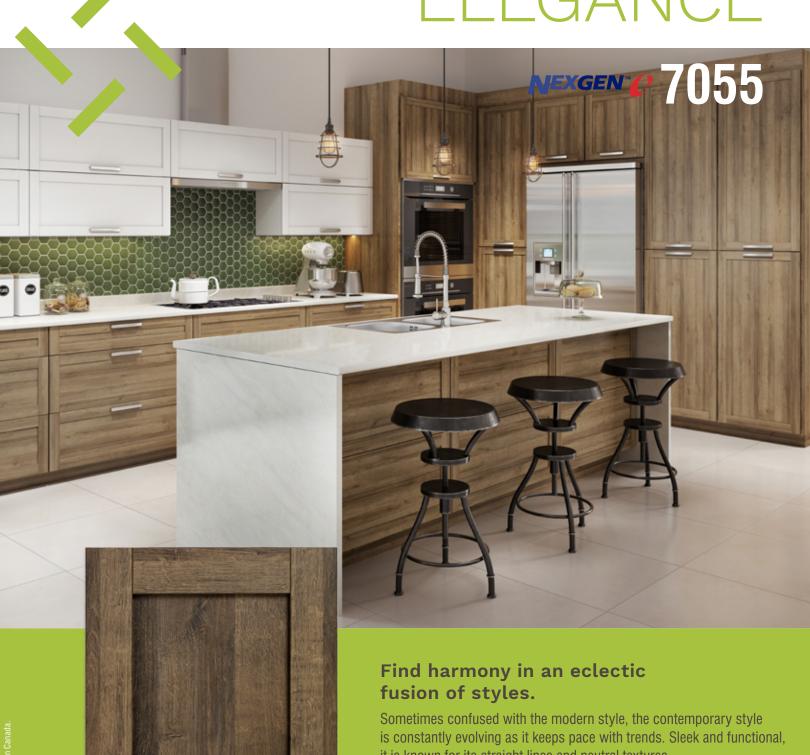

## CONTEMPORARY ELEGANCE

it is known for its straight lines and neutral textures.

## CONTEMPORARY ELEGANCE

**NEXGEN O** 7055

**COLORS** 