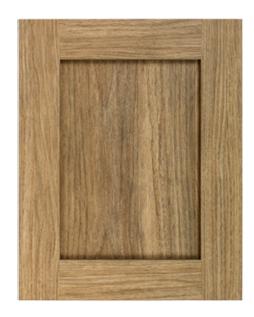

3/4" 21/4" -----

- 2 1/4" MDF molding wrapped with NEXGEN™
- 1/4" MDF central panel
- 0.5 mm edgebanding in two widths
- 90° assembled door without bevel edge
- To be sold in Canada exclusively

Refer to the colour index or find a vast selection of colors for every taste at **prestolam.com**.