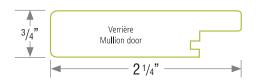

3/4" 21/4" -----

- 2 1/4" MDF molding wrapped with NEXGEN™
- 1/4" MDF central panel
- 0.5 mm edgebanding in two widths
- 90° assembled door without bevel edge
- To be sold in Canada exclusively

Refer to the colour index or find a vast selection of colors for every taste at **prestolam.com**.