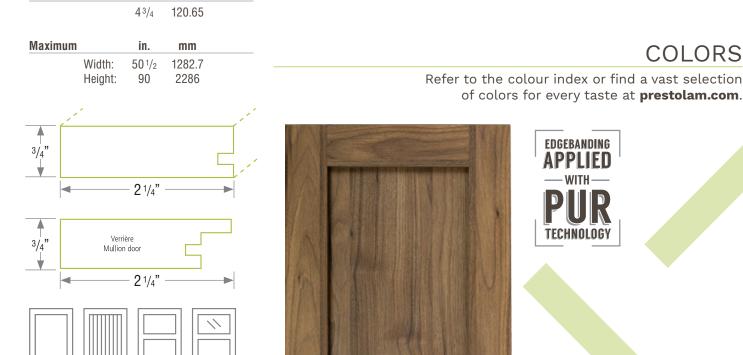

#### COLORS

• Thickness:

DIMENSIONS Minimum

in.

mm

- <sup>3</sup>/<sub>4</sub>" MDF molding
- 1/4" MDF central panel
- 0.5 mm edgebanding on four sides
- 90° assembled door
- To be sold in Canada exclusively