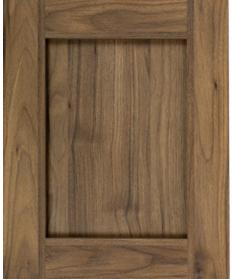

# CONTEMPORARY ELEGANCE

Melamine shaker 7210

#### Find harmony in an eclectic fusion of styles.

Sometimes confused with the modern style, the contemporary style is constantly evolving as it keeps pace with trends. Sleek and functional, it is known for its straight lines and neutral textures.

### NTEMPORARY ELEGANCE Melamine shaker 7210



#### COLORS

• Thickness:

DIMENSIONS Minimum

in.

mm

- <sup>3</sup>/<sub>4</sub>" MDF molding
- 1/4" MDF central panel
- 0.5 mm edgebanding on four sides
- 90° assembled door
- To be sold in Canada exclusively



## of colors for every taste at **prestolam.com**.