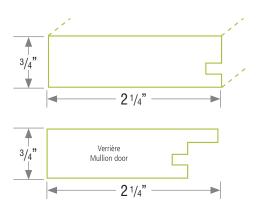

## **DIMENSIONS**

| Minimum | in.  | mm     |  |
|---------|------|--------|--|
|         | 43/4 | 120 65 |  |

| Maximum |         | in.    | mm     |  |
|---------|---------|--------|--------|--|
|         | Width:  | 50 1/2 | 1282.7 |  |
|         | Height. | 80     | 2032   |  |

- Thickness:
  - 3/4" MDF molding
  - 1/4" MDF central panel
- 0.5 mm edgebanding on four sides
- 45° assembled door

Refer to the colour index or find a vast selection of colors for every taste at **prestolam.com**.