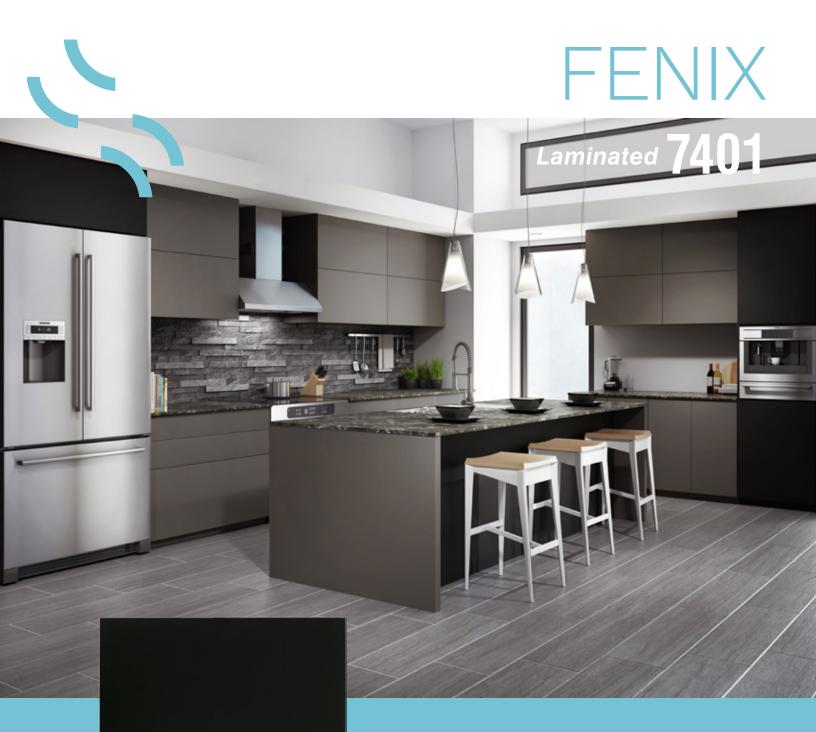

## Take advantage of design features ideal for a warm and modern commercial setting.

Pure, clean lines make the modern style instantly recognizable. It's all about essential shapes and uncluttered spaces where order reigns supreme.

## NANOTECHNOLOGY INTELLIGENT SURFACE

Low reflectivity, ultra-matte surface
Anti-fingerprint
Enhanced antibacterial properties
Thermal healing of microscratches
Easy to clean
Antistatic

| Minimum |         | in.                | mm      |
|---------|---------|--------------------|---------|
|         |         | 4                  | 101.6   |
| Maximum |         | in.                | mm      |
|         | Width:  | 47 <sup>1</sup> /4 | 1200.15 |
|         | www.uuu |                    |         |