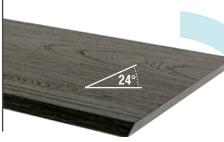

- 24° door with finger grip on one side or two parallel sides!
- 3/4" melamine on MDF
- 24° angle on one side or two parallel sides
- 0.5 mm PVC edgebanding on four sides
- · Also available: sequential woodgrain patterns